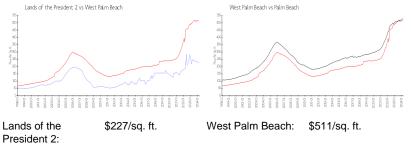

## **Market Information**

| President 2:     |               |
|------------------|---------------|
| West Palm Beach: | \$511/sq. ft. |

| West Faill Deach. | ισπ. φυτη/sq. π. |  |
|-------------------|------------------|--|
| Palm Beach:       | \$475/sq. ft.    |  |