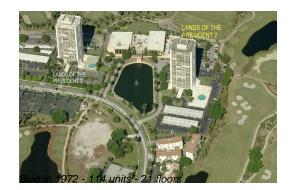

#### **Building Information**

| Number of units:                         | 114 |
|------------------------------------------|-----|
| Number of active listings for rent:      | 3   |
| Number of active listings for sale:      | 12  |
| Building inventory for sale:             | 10% |
| Number of sales over the last 12 months: | 3   |
| Number of sales over the last 6 months:  | 2   |
| Number of sales over the last 3 months:  | 2   |

# **Building Association Information**

Lands Of The President 2 Condominium Association Inc Washington Tower 2000 Presidential Way West Palm Beach, FL33401-1515 (561) 689-9245