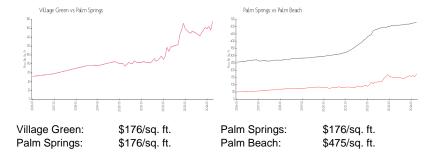

View:
Garden,Pool
List Price:
\$137,900
List PPSF:
\$215
Valuated Price:
\$113,000
Valuated PPSF:
\$176

The above valuated price is a baseline figure that does not take into account any specific renovation, upgrade, split, merge, or deterioration of the unit.

#### **Recent Sales**

| Unit # | Size      | Closing Date | Sale Price | PPSF  |
|--------|-----------|--------------|------------|-------|
| 121    | 757 sq ft | May 2024     | \$120,000  | \$159 |
| 208    | 825 sq ft | Apr 2024     | \$145,000  | \$176 |
| 303    | 825 sq ft | Mar 2024     | \$130,000  | \$158 |
| 319    | 757 sq ft | Feb 2024     | \$125,000  | \$165 |
| 108    | 825 sq ft | Jan 2024     | \$130,000  | \$158 |