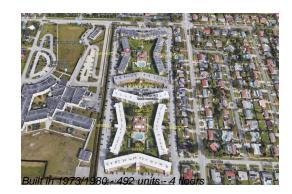

# **Building Information**

| Number of units:                         | 492 |
|------------------------------------------|-----|
| Number of active listings for rent:      | 0   |
| Number of active listings for sale:      | 17  |
| Building inventory for sale:             | 3%  |
| Number of sales over the last 12 months: | 17  |
| Number of sales over the last 6 months:  | 6   |
| Number of sales over the last 3 months:  | 4   |
|                                          |     |