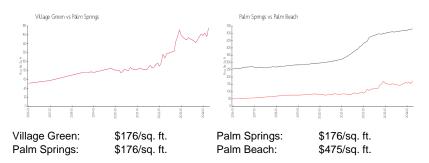

RX-10980488 Active 642 Sq ft. 1 0 Assigned,Guest,Vehicle Restrictions Garden \$149,000 \$232 \$113,000 \$176

The above valuated price is a baseline figure that does not take into account any specific renovation, upgrade, split, merge, or deterioration of the unit.