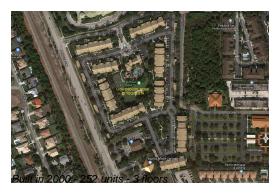

# **Building Information**

Number of units: 252
Number of active listings for rent: 0
Number of active listings for sale: 10
Building inventory for sale: 3%
Number of sales over the last 12 months: 14
Number of sales over the last 6 months: 5
Number of sales over the last 3 months: 3