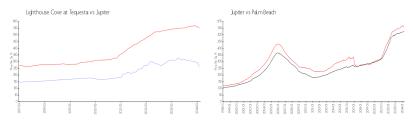

#### **Market Information**

Lighthouse Cove at \$260/sq. ft. Jupiter: \$557/sq. ft.

Tequesta:

Jupiter: \$557/sq. ft. Palm Beach: \$475/sq. ft.