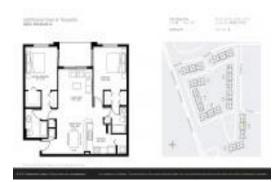

#### **Unit Information**

 MLS Number:
 RX-10980504

 Status:
 Active

 Size:
 1,200 Sq ft.

 Bedrooms:
 2

Full Bathrooms: 2 Half Bathrooms: 0

Parking Spaces: Assigned, Carport - Detached

 View:
 Garden