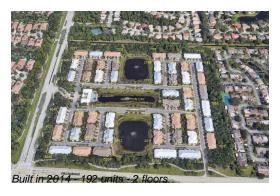

# **Building Information**

Number of units: 192 Number of active listings for rent: 0 Number of active listings for sale: 12 Building inventory for sale: 6% Number of sales over the last 12 months: Number of sales over the last 6 months: Number of sales over the last 3 months: