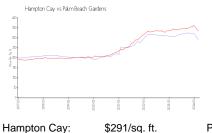

#### **Market Information**

Palm Beach Gardens vs Palm Beach

Palm Beach \$335/sq. ft.

Palm Beach \$335/sq. ft. Gardens: Palm Beach: \$476/sq. ft.

**Inventory for Sale** 

Gardens:

6% Hampton Cay Palm Beach Gardens 2% Palm Beach 3%