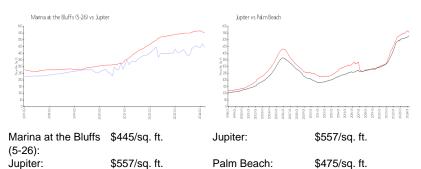

### **Inventory for Sale**

| Marina at the Bluffs (5-26) | 3% |
|-----------------------------|----|
| Jupiter                     | 3% |
| Palm Beach                  | 3% |