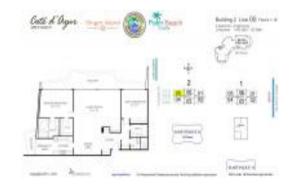

## Unit 2-1605 - Cote d'Azur

2-1605 - 4200 N Ocean dr, Singer Island, FL, Palm Beach 33404

#### **Unit Information**

 MLS Number:
 RX-10980549

 Status:
 Active

 Size:
 1,432 Sq ft.

Bedrooms: 2
Full Bathrooms: 2
Half Bathrooms: 0

Parking Spaces: Assigned

View: Intracoastal,Ocean

 Rental Price:
 \$3,549