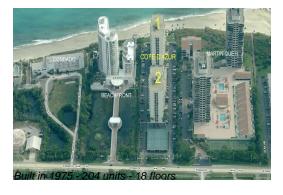

#### **Building Information**

Number of units: 204
Number of active listings for rent: 9
Number of active listings for sale: 19
Building inventory for sale: 9%
Number of sales over the last 12 months: 9
Number of sales over the last 6 months: 5
Number of sales over the last 3 months: 5

## **Building Association Information**

Cote d'Azur Condominiu Association Inc 4200 N. Ocean Drive, Singer Island, Florida 33404 (561) 844-6259 agingerich@cotecondo.com

http://www.cotecondo.com/outside\_home.asp