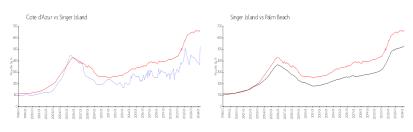

# **Market Information**

Cote d'Azur: \$529/sq. ft. Singer Island: \$662/sq. ft. Singer Island: \$4652/sq. ft. Palm Beach: \$475/sq. ft.

#### **Inventory for Sale**

 Cote d'Azur
 9%

 Singer Island
 4%

 Palm Beach
 3%

### Avg. Time to Close Over Last 12 Months

Cote d'Azur 73 days Singer Island 80 days Palm Beach 56 days