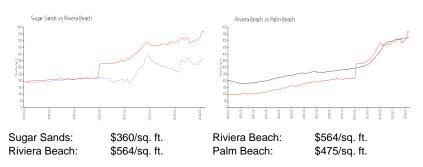

# Unit 1250 Sugar Sands Blvd # 110 - Sugar Sands

1250 Sugar Sands Blvd # 110 - 1025-1262 Sugar Sands Blvd, Riviera Beach, FL, Palm Beach 33404

#### **Unit Information**

 MLS Number:
 RX-10980584

 Status:
 Active

 Size:
 1,190 Sq ft.

 Bedrooms:
 2

Bedrooms: 2
Full Bathrooms: 2
Half Bathrooms: 0

Parking Spaces: Assigned, Driveway, Guest, Vehicle

Restrictions