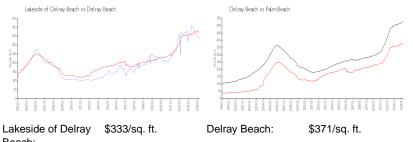

## **Market Information**

Beach: Delray Beach: \$371/sq. ft.

Palm Beach:

\$475/sq. ft.