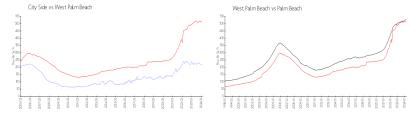

#### **Market Information**

City Side: \$216/sq. ft. West Palm Beach: \$511/sq. ft. West Palm Beach: \$511/sq. ft. Palm Beach: \$475/sq. ft.