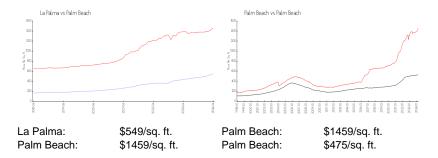

## **Inventory for Sale**

 La Palma
 8%

 Palm Beach
 4%

 Palm Beach
 3%

# Avg. Time to Close Over Last 12 Months

La Palma 70 days Palm Beach 81 days Palm Beach 56 days