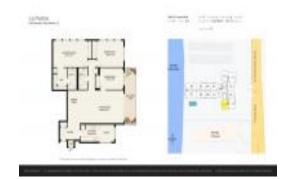

# Unit 512 - La Palma

512 - 2860 S Ocean Blvd, Palm Beach, FL, Palm Beach 33480

### **Unit Information**

 MLS Number:
 RX-10980741

 Status:
 Active

 Size:
 1,735 Sq ft.

Bedrooms: 3
Full Bathrooms: 2
Half Bathrooms: 0

Parking Spaces: 2+ Spaces, Assigned, Covered, Vehicle

The above valuated price is a baseline figure that does not take into account any specific renovation, upgrade, split, merge, or deterioration of the unit.