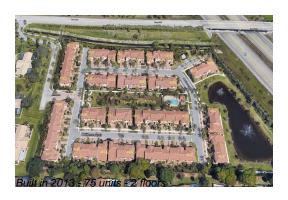

# Unit 4644 Mediterranean Cir - Trevi at the Gardens

4644 Mediterranean Cir - 4503-4683 Mediterranean Cir, Palm Beach Gardens, FL, Palm Beach 33418

## **Building Information**

Number of units: 75
Number of active listings for rent: 0
Number of active listings for sale: 5
Building inventory for sale: 6%
Number of sales over the last 12 months: 3
Number of sales over the last 6 months: 1
Number of sales over the last 3 months: 1