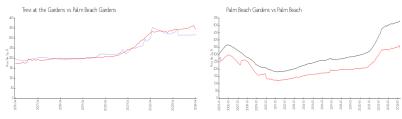

#### **Market Information**

Trevi at the Gardens: \$316/sq. ft.

Palm Beach \$342/sq. ft. Gardens:

Palm Beach \$342/sq. ft.

Palm Beach:

\$475/sq. ft.

Gardens: