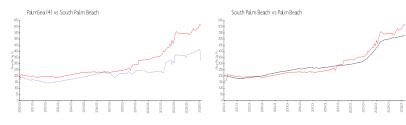

#### **Market Information**

PalmSea (4): \$325/sq. ft. South Palm Beach: \$611/sq. ft. South Palm Beach: \$415/sq. ft. Palm Beach: \$475/sq. ft.