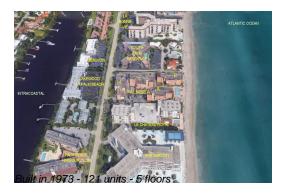

# Unit H404 - PalmSea (4)

H404 - 3520 S Ocean Blvd, South Palm Beach, FL, Palm Beach 33480

## **Building Information**

Number of units: 121
Number of active listings for rent: 0
Number of active listings for sale: 3
Building inventory for sale: 2%
Number of sales over the last 12 months: 2
Number of sales over the last 6 months: 1
Number of sales over the last 3 months: 1