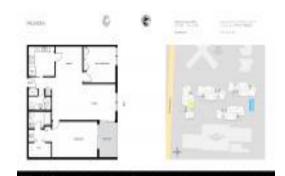

# Unit H404 - PalmSea (4)

H404 - 3520 S Ocean Blvd, South Palm Beach, FL, Palm Beach 33480

#### **Unit Information**

MLS Number: RX-10980773
Status: Active
Size: 1,330 Sq ft.

Bedrooms: 2 Full Bathrooms: 2 Half Bathrooms: 0

Parking Spaces: Assigned,Guest,Open View: Garden,Ocean,Pool

 Rental Price:
 \$5,900