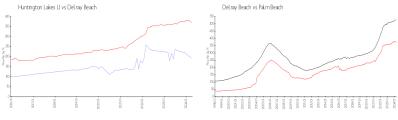

#### **Market Information**

Huntington Lakes II: \$193/sq. ft. Delray Beach: \$371/sq. ft.

Delray Beach: Palm Beach: \$371/sq. ft. \$475/sq. ft.