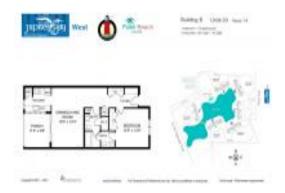

# **Unit B-303 - Jupiter Bay West**

B-303 - 353 S US Hwy 1, Jupiter, FL, Palm Beach 33477

#### **Unit Information**

 MLS Number:
 RX-10980891

 Status:
 Active

 Size:
 821 Sq ft.

 Bedrooms:
 1

Full Bathrooms: 1
Half Bathrooms: 1

 Parking Spaces:
 Assigned

 View:
 Lake