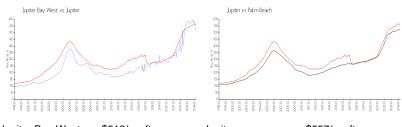

#### **Market Information**

Jupiter Bay West:\$513/sq. ft.Jupiter:\$557/sq. ft.Jupiter:\$557/sq. ft.Palm Beach:\$475/sq. ft.