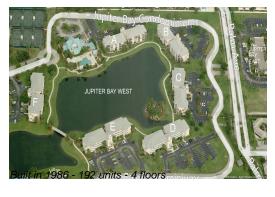

## **Building Information**

Number of units: 192
Number of active listings for rent: 0
Number of active listings for sale: 3
Building inventory for sale: 1%
Number of sales over the last 12 months: 9
Number of sales over the last 6 months: 6
Number of sales over the last 3 months: 2

### **Building Association Information**

Jupiter Bay Condominium Association 275 Palm Ave, Jupiter, FL 33477 (561) 746-5857

http://www.jupiterbaycondoassoc.com/id63.html