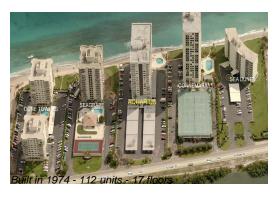

#### **Building Information**

Number of units: 112
Number of active listings for rent: 5
Number of active listings for sale: 6
Building inventory for sale: 5%
Number of sales over the last 12 months: 5
Number of sales over the last 6 months: 2
Number of sales over the last 3 months: 0

### **Building Association Information**

AQUARIUS CONDOMINIUM INC 5440 N. Ocean Drive Singer Island, FL 33404 Tel: (561)842-7611