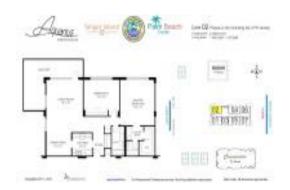

#### **Unit Information**

 MLS Number:
 RX-10980901

 Status:
 Active

 Size:
 1,600 Sq ft.

Bedrooms: 2 Full Bathrooms: 2 Half Bathrooms: 0

Parking Spaces: Carport - Detached View: Intracoastal,Ocean

 List Price:
 \$589,000

 List PPSF:
 \$368

 Valuated Price:
 \$596,000

 Valuated PPSF:
 \$426

The above valuated price is a baseline figure that does not take into account any specific renovation, upgrade, split, merge, or deterioration of the unit.