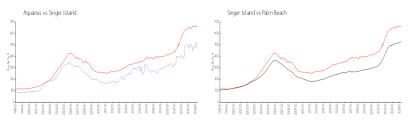

#### **Market Information**

 Aquarius:
 \$474/sq. ft.
 Singer Island:
 \$662/sq. ft.

 Singer Island:
 \$662/sq. ft.
 Palm Beach:
 \$475/sq. ft.