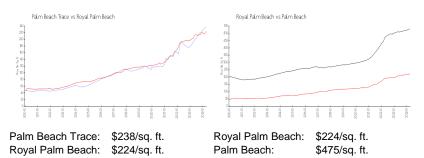

## **Market Information**

| Palm Beach Trace | 1% |
|------------------|----|
| Royal Palm Beach | 1% |
| Palm Beach       | 3% |