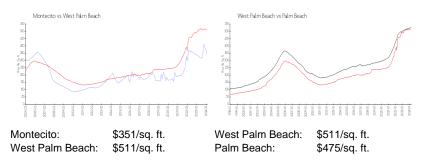

### **Market Information**

#### **Inventory for Sale**

| Montecito       | 5% |
|-----------------|----|
| West Palm Beach | 4% |
| Palm Beach      | 3% |

## Avg. Time to Close Over Last 12 Months

| Montecito       | 38 days |
|-----------------|---------|
| West Palm Beach | 52 days |
| Palm Beach      | 56 days |