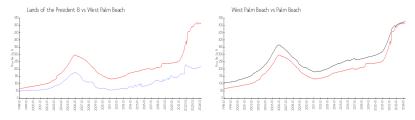

### **Market Information**

Lands of the \$217/sq. ft. West Palm Beach: \$511/sq. ft.

President 8:

West Palm Beach: \$511/sq. ft. Palm Beach: \$475/sq. ft.