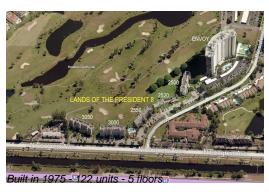

# **Building Information**

Number of units: 122
Number of active listings for rent: 1
Number of active listings for sale: 5
Building inventory for sale: 4%
Number of sales over the last 12 months: 8
Number of sales over the last 6 months: 2
Number of sales over the last 3 months: 1

## **Building Association Information**

The Lands Of The President Condominium E 2950 Presidential Way West Palm Beach, FL33401-1114 (561) 689-2828