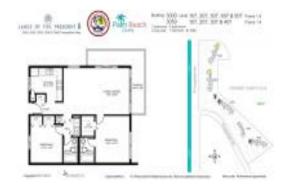

# Unit 3050 PRESIDENTIAL WAY APT 407 - Lands of the President 8

3050 PRESIDENTIAL WAY APT 407 - 2500 Presidential Wy, West Palm Beach, FL, Palm Beach 33401

### **Unit Information**

 MLS Number:
 RX-10981016

 Status:
 Active

 Size:
 1,226 Sq ft.

Bedrooms: 2
Full Bathrooms: 2
Half Bathrooms: 0

Parking Spaces: Guest, Open

View: City,Clubhouse,Garden,Lagoon

 Rental Price:
 \$2,350