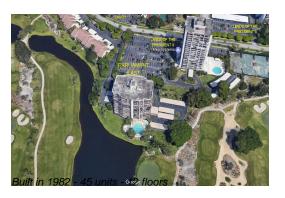

#### **Building Information**

Number of units: 45
Number of active listings for rent: 0
Number of active listings for sale: 6
Building inventory for sale: 13%
Number of sales over the last 12 months: 0
Number of sales over the last 6 months: 0
Number of sales over the last 3 months: 0

Parliament Tower (East) 2427 Presidential Way West Palm Beach, FL 33401 Phone:(561) 683-1001

http://Parliamentcondo.com