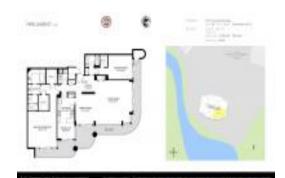

# **Unit PH-3 - Parliament Tower (East)**

PH-3 - 2427 Presidential Wy, West Palm Beach, FL, Palm Beach 33401

#### **Unit Information**

 MLS Number:
 RX-10981022

 Status:
 Active

 Size:
 2,219 Sq ft.

 Bedrooms:
 2

Bedrooms: 2
Full Bathrooms: 2
Half Bathrooms: 0

Parking Spaces: Assigned, Carport - Detached, Covered

 View:
 Lake