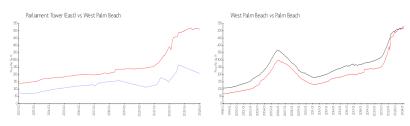

## **Market Information**

Parliament Tower \$208/sq. ft. West Palm Beach: \$511/sq. ft.

(East):

West Palm Beach: \$511/sq. ft. Palm Beach: \$475/sq. ft.