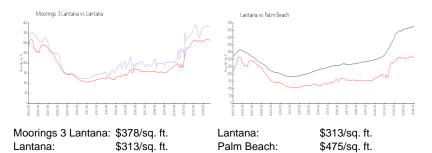

### **Market Information**

| Moorings 3 Lantana | 6% |
|--------------------|----|
| Lantana            | 5% |
| Palm Beach         | 3% |

### Avg. Time to Close Over Last 12 Months

| Moorings 3 Lantana | 51 days |
|--------------------|---------|
| Lantana            | 53 days |
| Palm Beach         | 56 days |