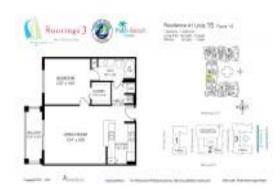

# Unit 315 - Moorings 3 Lantana

315 - 806 E Windward Wy, Lantana, FL, Palm Beach 33462

## **Unit Information**

| MLS Number:     | RX-10981052                 |
|-----------------|-----------------------------|
| Status:         | Active                      |
| Size:           | 797 Sq ft.                  |
| Bedrooms:       | 1                           |
| Full Bathrooms: | 1                           |
| Half Bathrooms: | 0                           |
| Parking Spaces: | Assigned, Garage - Building |
| View:           | City                        |
| Rental Price:   | \$2,500                     |
| List PPSF:      | \$3                         |
| Valuated Price: | \$240,000                   |
| Valuated PPSF:  | \$301                       |