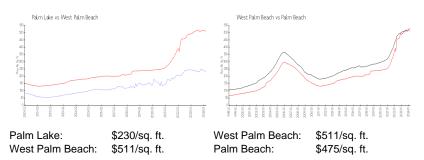

|

The above valuated price is a baseline figure that does not take into account any specific renovation, upgrade, split, merge, or deterioration of the unit.

### **Building Information**

| Number of units:                         | 304 |
|------------------------------------------|-----|
| Number of active listings for rent:      | 0   |
| Number of active listings for sale:      | 5   |
| Building inventory for sale:             | 1%  |
| Number of sales over the last 12 months: | 9   |
| Number of sales over the last 6 months:  | 2   |
| Number of sales over the last 3 months:  | 1   |

# **Building Association Information**

management office contact 561 478 7205 palmlake@apmanagement.net

http://www.atlanticandpacific.net/palmlakecondo/home.asp

# **Market Information**



#### Inventory for Sale

| Palm Lake       | 2% |
|-----------------|----|
| West Palm Beach | 4% |
| Palm Beach      | 3% |

## Avg. Time to Close Over Last 12 Months

| Palm Lake       | 27 days |
|-----------------|---------|
| West Palm Beach | 52 days |
| Palm Beach      | 56 days |





Built image 1 - 304 units 2 floors