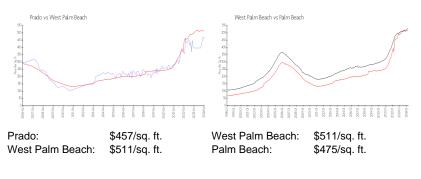

above valuated price is a baseline figure that does not take into account any specific renovation, upgrade, split, merge, or deterioration of the unit.

#### **Building Information**

| Number of units:                         | 304 |
|------------------------------------------|-----|
| Number of active listings for rent:      | 17  |
| Number of active listings for sale:      | 6   |
| Building inventory for sale:             | 1%  |
| Number of sales over the last 12 months: | 14  |
| Number of sales over the last 6 months:  | 9   |
| Number of sales over the last 3 months:  | 7   |

#### **Building Association Information**

The Prado Condominium Association Inc 600 S Dixie Highway West Palm Beach, FL 33401-5824 (561) 659-2433

http://www.thepradocondos.com/

## **Market Information**



## **Inventory for Sale**

| Prado           | 2% |
|-----------------|----|
| West Palm Beach | 4% |
| Palm Beach      | 3% |

# Avg. Time to Close Over Last 12 Months

| Prado           | 57 days |
|-----------------|---------|
| West Palm Beach | 52 days |
| Palm Beach      | 56 days |