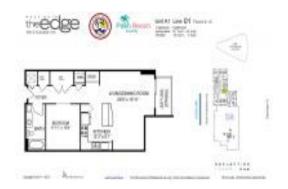

# Unit 901 - Edge

901 - 300 S Australian Av, West Palm Beach, FL, Palm Beach 33401

#### **Unit Information**

 MLS Number:
 RX-10981154

 Status:
 Active

 Size:
 779 Sq ft.

 Bedrooms:
 1

Full Bathrooms: 1
Half Bathrooms: 0

Parking Spaces: Garage - Building, Guest

 View:
 City

 Rental Price:
 \$2,300

 List PPSF:
 \$3

 Valuated Price:
 \$255,000

 Valuated PPSF:
 \$341

The above valuated price is a baseline figure that does not take into account any specific renovation, upgrade, split, merge, or deterioration of the unit.