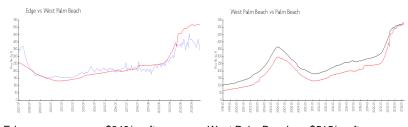

## **Market Information**

 Edge:
 \$343/sq. ft.
 West Palm Beach:
 \$515/sq. ft.

 West Palm Beach:
 \$515/sq. ft.
 Palm Beach:
 \$476/sq. ft.