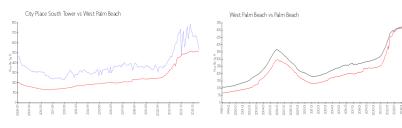

#### **Market Information**

City Place South \$536/sq. ft. West Palm Beach: \$511/sq. ft.

Tower:

West Palm Beach: \$511/sq. ft. Palm Beach: \$475/sq. ft.