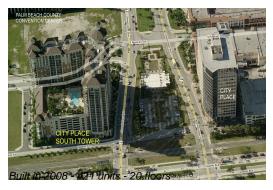

# **Building Information**

Number of units: 421
Number of active listings for rent: 9
Number of active listings for sale: 32
Building inventory for sale: 7%
Number of sales over the last 12 months: 22
Number of sales over the last 6 months: 9
Number of sales over the last 3 months: 4