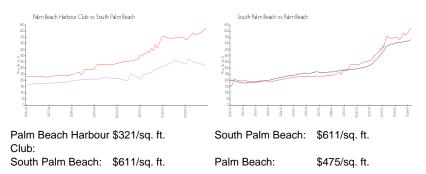

active listings for sale:      | 4   |
| Building inventory for sale:             | 3%  |
| Number of sales over the last 12 months: | 4   |
| Number of sales over the last 6 months:  | 1   |
| Number of sales over the last 3 months:  | 1   |

## **Building Association Information**

Palm Beach Harbour Club Address: 3545 S Ocean Blvd, Palm Beach, FL 33480 Phone: +1 561-582-2387

## **Recent Sales**

| Unit # | Size        | Closing Date | Sale Price | PPSF  |
|--------|-------------|--------------|------------|-------|
| 111    | 1,036 sq ft | Apr 2024     | \$340,000  | \$328 |
| 317    | 1,402 sq ft | Oct 2023     | \$460,000  | \$328 |
| 216    | 1,036 sq ft | Aug 2023     | \$325,000  | \$314 |
| 705    | 1,036 sq ft | Aug 2023     | \$413,000  | \$399 |

#### **Market Information**



## **Inventory for Sale**

| Palm Beach Harbour Club | 4% |
|-------------------------|----|
| South Palm Beach        | 6% |
| Palm Beach              | 3% |

# Avg. Time to Close Over Last 12 Months

| Palm Beach Harbour Club | 61 days |
|-------------------------|---------|
| South Palm Beach        | 75 days |
| Palm Beach              | 56 days |