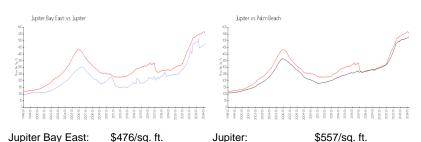

### **Market Information**

Palm Beach:

\$475/sq. ft.

Inventory for Sale

Jupiter:

Jupiter Bay East2%Jupiter3%Palm Beach3%

## Avg. Time to Close Over Last 12 Months

\$557/sq. ft.

Jupiter Bay East69 daysJupiter66 daysPalm Beach56 days