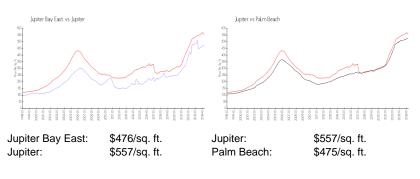

# **Market Information**

## **Inventory for Sale**

| Jupiter Bay East | 2% |
|------------------|----|
| Jupiter          | 3% |
| Palm Beach       | 3% |

## Avg. Time to Close Over Last 12 Months

| Jupiter Bay East | 69 days |
|------------------|---------|
| Jupiter          | 66 days |
| Palm Beach       | 56 days |

Anda di dal Internationali Statistica di Grazziani