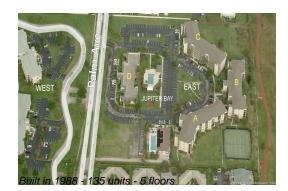

# Unit C-504 - Jupiter Bay East

C-504 - 275 Palm Av, Jupiter, FL, Palm Beach 33477

#### **Building Information**

| 135 |
|-----|
| 0   |
| 3   |
| 2%  |
| 7   |
| 2   |
| 2   |
|     |

# **Building Association Information**

Jupiter Bay East Condo Association 275 Palm Ave, #D105, Jupiter, FL 33477 (561) 746-5857

http://www.jupiterbaycondoassoc.com/id63.html