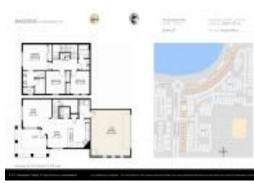

# Unit 140 Evergrene Pkwy # 7-B - Mansions at Evergrene (East)

140 Evergrene Pkwy # 7-B - 102-226 Evergrene Pkwy, Palm Beach Gardens, FL, Palm Beach 33410

#### **Unit Information**

| MLS Number:     | RX-10981276                             |
|-----------------|-----------------------------------------|
| Status:         | Active                                  |
| Size:           | 1,478 Sq ft.                            |
| Bedrooms:       | 3                                       |
| Full Bathrooms: | 2                                       |
| Half Bathrooms: | 1                                       |
| Parking Spaces: | 2+ Spaces,Garage - Attached,Open,Street |
| View:           | Preserve                                |
| Rental Price:   | \$4,500                                 |
| List PPSF:      | \$3                                     |
| Valuated Price: | \$521,000                               |
| Valuated PPSE:  | \$353                                   |
| Valuated PPSF:  | \$353                                   |