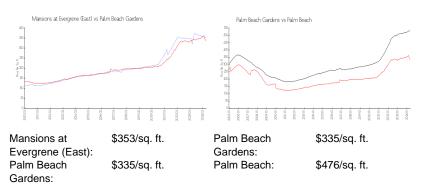

#### **Unit Information**

| MLS Number:     | RX-10981276                             |
|-----------------|-----------------------------------------|
| Status:         | Active                                  |
| Size:           | 1,478 Sq ft.                            |
| Bedrooms:       | 3                                       |
| Full Bathrooms: | 2                                       |
| Half Bathrooms: | 1                                       |
| Parking Spaces: | 2+ Spaces,Garage - Attached,Open,Street |
| View:           | Preserve                                |
| Rental Price:   | \$4,500                                 |
| List PPSF:      | \$3                                     |
| Valuated Price: | \$521,000                               |
| Valuated PPSE:  | \$353                                   |
| Valuated PPSF:  | \$353                                   |

The above valuated price is a baseline figure that does not take into account any specific renovation, upgrade, split, merge, or deterioration of the unit.