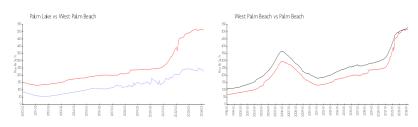

#### **Market Information**

Palm Lake: \$230/sq. ft. West Palm Beach: \$511/sq. ft. West Palm Beach: \$475/sq. ft.