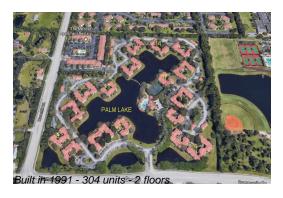

## **Building Information**

Number of units: 304
Number of active listings for rent: 0
Number of active listings for sale: 5
Building inventory for sale: 1%
Number of sales over the last 12 months: 9
Number of sales over the last 6 months: 2
Number of sales over the last 3 months: 1