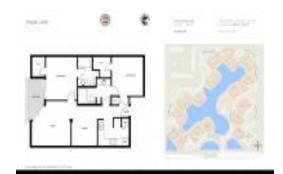

# Unit 421 - Palm Lake

421 - 4751-4887 Via Palm Lakes, West Palm Beach, FL, Palm Beach 33417

#### **Unit Information**

 MLS Number:
 RX-10981308

 Status:
 Active

 Size:
 954 Sq ft.

 Bedrooms:
 2

 Full Bathrooms:
 2

 Half Bathrooms:
 0

Half Bathrooms: Parking Spaces: