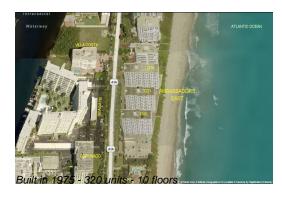

## **Building Information**

Number of units: 320
Number of active listings for rent: 0
Number of active listings for sale: 7
Building inventory for sale: 2%
Number of sales over the last 12 months: 9
Number of sales over the last 6 months: 2
Number of sales over the last 3 months: 2

### **Building Association Information**

Ambassadors East

Address: 3215 S Ocean Blvd, Highland Beach, FL 33487 Phone: +1 561-278-4148