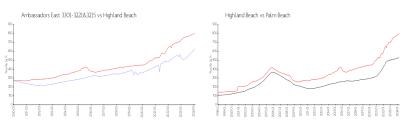

### **Market Information**

Ambassadors East 3301-3221&3215:

Highland Beach: \$801/sq. ft.

\$628/sq. ft.

Highland Beach: \$801/sq. ft.

Palm Beach: \$475/sq. ft.