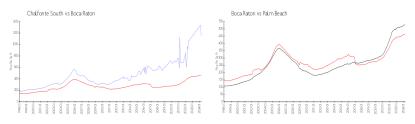

### **Market Information**

Chalfonte South: \$1154/sq. ft. Boca Raton: \$463/sq. ft. Boca Raton: \$463/sq. ft. Palm Beach: \$475/sq. ft.

# TOTAL TOTAL

## **Inventory for Sale**

Chalfonte South6%Boca Raton3%Palm Beach3%

# Avg. Time to Close Over Last 12 Months

Chalfonte South 24 days
Boca Raton 57 days
Palm Beach 56 days