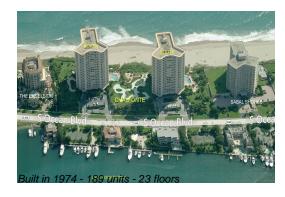

# Unit 1605 - Chalfonte South

1605 - 550 S Ocean Blvd, Boca Raton, FL, Palm Beach 33432

### **Building Information**

Number of units: 189
Number of active listings for rent: 1
Number of active listings for sale: 11
Building inventory for sale: 5%
Number of sales over the last 12 months: 11
Number of sales over the last 6 months: 9
Number of sales over the last 3 months: 7