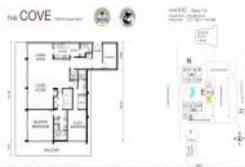

#### **Unit Information**

MLS Number: Status: Size: Bedrooms: Full Bathrooms: Half Bathrooms: Parking Spaces: View:

View: Rental Price: List PPSF: Valuated Price: Valuated PPSF: RX-10981465 Active 2,900 Sq ft. 3 3 0 Assigned,Carport - Detached,Covered,Dee ded,Guest,Open,Other - See Remarks,Vehicle Restrictions Intracoastal,Lake \$25,000 \$9 \$1,732,000 \$857