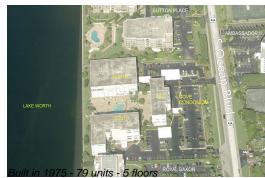

#### **Building Information**

| Number of units:                         | 79 |
|------------------------------------------|----|
| Number of active listings for rent:      | 0  |
| Number of active listings for sale:      | 3  |
| Building inventory for sale:             | 3% |
| Number of sales over the last 12 months: | 6  |
| Number of sales over the last 6 months:  | 4  |
| Number of sales over the last 3 months:  | 3  |
|                                          |    |

## **Building Association Information**

The Cove Condominium The Cove Condominium 2784 South Ocean Blvd Palm Beach, FL 33480 (561) 585-6060

http://www.thecovecondominium.com/