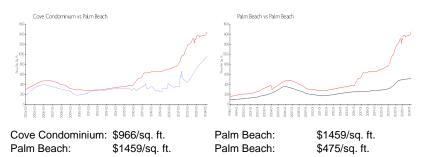

## **Market Information**

**Inventory for Sale** 

| Cove Condominium | 4% |
|------------------|----|
| Palm Beach       | 4% |
| Palm Beach       | 3% |

### Avg. Time to Close Over Last 12 Months

| Cove Condominium | 2 days  |
|------------------|---------|
| Palm Beach       | 81 days |

Palm Beach

56 days