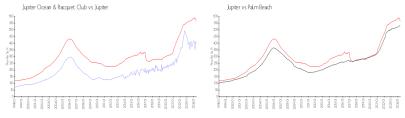

#### **Market Information**

Jupiter Ocean &

\$397/sq. ft.

Jupiter:

\$566/sq. ft.

Racquet Club: Jupiter:

\$566/sq. ft.

Palm Beach:

\$476/sq. ft.