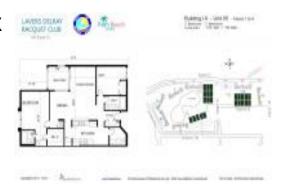

# Unit 9305 - Lavers Delray Racquet Club I to IX

9305 - 950 Egret Cir, Delray Beach, FL, Palm Beach 33444

#### **Unit Information**

 MLS Number:
 RX-10981478

 Status:
 Active

 Size:
 1,280 Sq ft.

Bedrooms: 2 Full Bathrooms: 2 Half Bathrooms: 0

Parking Spaces: Assigned, Guest

 View:
 Tennis

 Rental Price:
 \$2,300