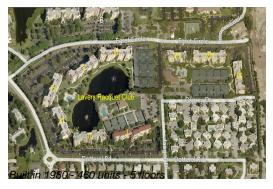

### **Building Information**

Number of units: 460
Number of active listings for rent: 16
Number of active listings for sale: 15
Building inventory for sale: 3%
Number of sales over the last 12 months: 21
Number of sales over the last 6 months: 11
Number of sales over the last 3 months: 6