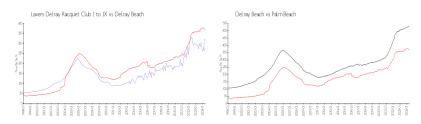

#### **Market Information**

Lavers Delray \$316/sq. ft.

Racquet Club I to IX:

Delray Beach: \$371/sq. ft.

Delray Beach: \$371/sq. ft.

Palm Beach: \$476/sq. ft.