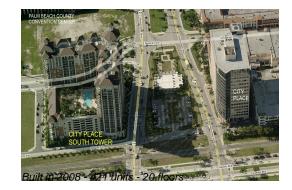

# Unit 1608 - City Place South Tower

1608 - 550 Okeechobee Blvd, West Palm Beach, FL, Palm Beach 33401

# **Building Information**

| Number of units:                         | 421 |
|------------------------------------------|-----|
| Number of active listings for rent:      | 9   |
| Number of active listings for sale:      |     |
| Building inventory for sale:             | 7%  |
| Number of sales over the last 12 months: | 22  |
| Number of sales over the last 6 months:  | 9   |
| Number of sales over the last 3 months:  | 4   |