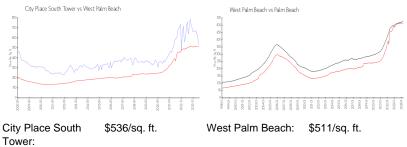

ice:                 | \$560,000                                                 |
| Valuated PPSF:                  | \$500                                                     |

The above valuated price is a baseline figure that does not take into account any specific renovation, upgrade, split, merge, or deterioration of the unit.

# **Building Information**

| Number of units:                         | 421 |
|------------------------------------------|-----|
| Number of active listings for rent:      | 9   |
| Number of active listings for sale:      |     |
| Building inventory for sale:             | 7%  |
| Number of sales over the last 12 months: | 22  |
| Number of sales over the last 6 months:  | 9   |
| Number of sales over the last 3 months:  | 4   |

# **Market Information**



#### Tower: West Palm Beach: \$511/sq. ft.

### Palm Beach: \$475/sq. ft.

### **Inventory for Sale**

| City Place South Tower | 8% |
|------------------------|----|
| West Palm Beach        | 4% |
| Palm Beach             | 3% |

### Avg. Time to Close Over Last 12 Months

| City Place South Tower | 78 days |
|------------------------|---------|
| West Palm Beach        | 52 days |
| Palm Beach             | 56 days |