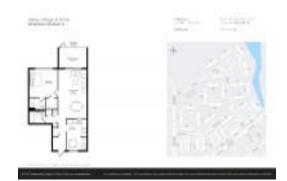

# Unit 5 Abbey Ln # 205 - Abbey Village at Oriole

5 Abbey Ln # 205 - 7 Willowbrook Ln, Delray Beach, FL, Palm Beach 33446

#### **Unit Information**

 MLS Number:
 RX-10981627

 Status:
 Active

 Size:
 670 Sq ft.

 Bedrooms:
 1

 Full Bathrooms:
 1

 Half Bathrooms:
 1

Parking Spaces: Assigned

View:

 List Price:
 \$149,900

 List PPSF:
 \$224

 Valuated Price:
 \$129,000

 Valuated PPSF:
 \$193

The above valuated price is a baseline figure that does not take into account any specific renovation, upgrade, split, merge, or deterioration of the unit.