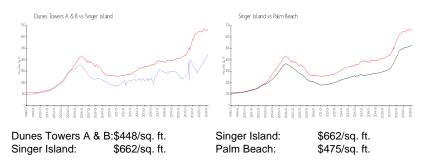

## **Inventory for Sale**

| Dunes Towers A & B | 9% |
|--------------------|----|
| Singer Island      | 4% |
| Palm Beach         | 3% |

Dunes Towers A & B Singer Island Palm Beach 111 days 82 days 56 days