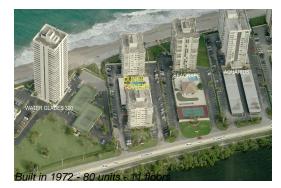

### **Building Information**

| Number of units:                         | 80 |
|------------------------------------------|----|
| Number of active listings for rent:      | 0  |
| Number of active listings for sale:      | 7  |
| Building inventory for sale:             | 8% |
| Number of sales over the last 12 months: | 3  |
| Number of sales over the last 6 months:  | 0  |
| Number of sales over the last 3 months:  | 0  |

# **Building Association Information**

Dunes Towers Association Inc 5480 N Ocean Drive # Assoc Singer Island, FL33404-2554 (561) 848-8740