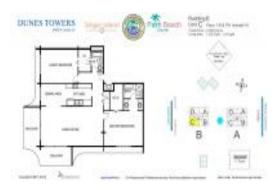

# Unit B-PH-C - Dunes Towers A & B

B-PH-C - 5480 N Ocean Dr, Singer Island, FL, Palm Beach 33404

### **Unit Information**

| MLS Number:<br>Status: | RX-10981656<br>Active   |
|------------------------|-------------------------|
| Size:                  | 1,330 Sq ft.            |
| Bedrooms:              | 2                       |
| Full Bathrooms:        | 2                       |
| Half Bathrooms:        | 0                       |
| Parking Spaces:        | Assigned                |
| View:                  | City,Intracoastal,Ocean |
| List Price:            | \$1,050,000             |
| List PPSF:             | \$789                   |
| Valuated Price:        | \$649,000               |
| Valuated PPSF:         | \$488                   |