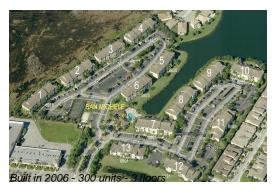

## **Building Information**

Number of units: 300
Number of active listings for rent: 3
Number of active listings for sale: 0
Building inventory for sale: 0%
Number of sales over the last 12 months: 0
Number of sales over the last 6 months: 0
Number of sales over the last 3 months: 0

### **Building Association Information**

San Michele Andros Isle 8901 Okeechobee Boulevard West Palm Beach, FL33411-1826 (561) 753-4727