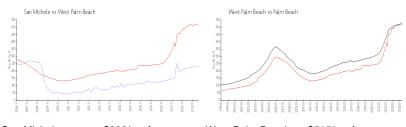

#### **Market Information**

San Michele: \$233/sq. ft. West Palm Beach: \$515/sq. ft. West Palm Beach: \$476/sq. ft. Palm Beach: \$476/sq. ft.