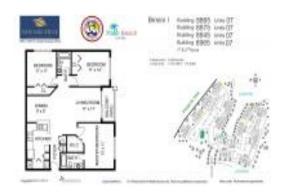

## Unit 8875 - 107 - San Michele

8875 - 107 - 8831-8975 Okeechobee Blvd, West Palm Beach, FL, Palm Beach 33411

#### **Unit Information**

 MLS Number:
 RX-10981668

 Status:
 Active

 Size:
 1,215 Sq ft.

 Bedrooms:
 2

Bedrooms: 2
Full Bathrooms: 2
Half Bathrooms: 0

Parking Spaces: Assigned

View:

 Rental Price:
 \$2,500

 List PPSF:
 \$2

 Valuated Price:
 \$276,000

 Valuated PPSF:
 \$227

The above valuated price is a baseline figure that does not take into account any specific renovation, upgrade, split, merge, or deterioration of the unit.