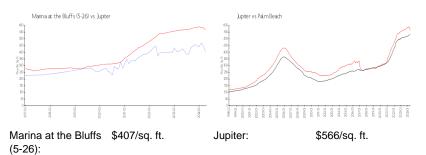

: 11

### **Building Association Information**

Marina At the Bluffs Condo Association Address: 801 Seafarer Cir,

Jupiter, FL 33477 Phone: +1 561-624-7967

561-627-6497

https://marinabluffs.com/

#### **Recent Sales**

| Unit # | Size        | Closing Date | Sale Price | PPSF  |
|--------|-------------|--------------|------------|-------|
| 105    | 1,385 sq ft | May 2024     | \$639,000  | \$461 |
| 301    | 1,385 sq ft | May 2024     | \$675,000  | \$487 |
| 106    | 1,385 sq ft | Apr 2024     | \$540,000  | \$390 |
| 401    | 1,385 sq ft | Apr 2024     | \$680,000  | \$491 |
| 301    | 1,385 sq ft | Apr 2024     | \$539,000  | \$389 |
| 205    | 1,385 sq ft | Apr 2024     | \$670,000  | \$484 |
| 202    | 1.385 sa ft | Apr 2024     | \$632,500  | \$457 |

#### **Market Information**







Jupiter: \$566/sq. ft. Palm Beach: \$476/sq. ft.

## **Inventory for Sale**

Marina at the Bluffs (5-26) 3%
Jupiter 3%
Palm Beach 3%

## Avg. Time to Close Over Last 12 Months

Marina at the Bluffs (5-26) 70 days
Jupiter 66 days
Palm Beach 57 days