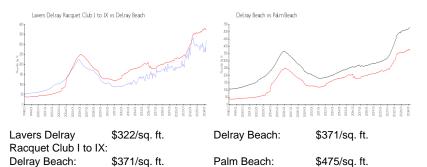

#### **Unit Information**

| MLS Number:<br>Status:<br>Size:<br>Bedrooms:<br>Full Bathrooms:<br>Half Bathrooms:<br>Parking Spaces:<br>View:<br>Rental Price:<br>List PPSF:<br>Valuated Price: | RX-10981719<br>Active<br>758 Sq ft.<br>1<br>1<br>Assigned,Guest<br>Garden,Tennis<br>\$2,000<br>\$3<br>\$236,000 |
|------------------------------------------------------------------------------------------------------------------------------------------------------------------|-----------------------------------------------------------------------------------------------------------------|
| Valuated PPSF:                                                                                                                                                   | \$311                                                                                                           |

### **Inventory for Sale**

| Lavers Delray Racquet Club I to IX | 3% |
|------------------------------------|----|
| Delray Beach                       | 3% |
| Palm Beach                         | 3% |