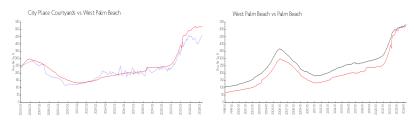

### **Market Information**

City Place \$463/sq. ft. West Palm Beach: \$515/sq. ft.

Courtyards:

West Palm Beach: \$515/sq. ft. Palm Beach: \$476/sq. ft.