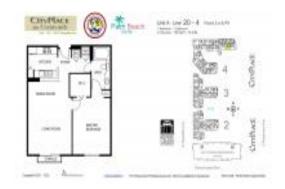

# Unit 220 - 4A - City Place Courtyards

220 - 4A - 630 S Sopadilla Ave, West Palm Beach, FL, Palm Beach 33401

#### **Unit Information**

 MLS Number:
 RX-10981732

 Status:
 Active

 Size:
 756 Sq ft.

 Bedrooms:
 1

 Full Bathrooms:
 1

Half Bathrooms: Parking Spaces:

View:

 Rental Price:
 \$2,800

 List PPSF:
 \$4

 Valuated Price:
 \$330,000

 Valuated PPSF:
 \$437

The above valuated price is a baseline figure that does not take into account any specific renovation, upgrade, split, merge, or deterioration of the unit.