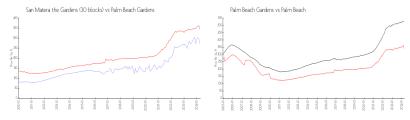

#### **Market Information**

San Matera the \$274/sq. ft. Pa

Gardens (30 blocks):

\$342/sq. ft.

Palm Beach \$342/sq. ft.

Gardens:

Palm Beach: \$475/sq. ft.