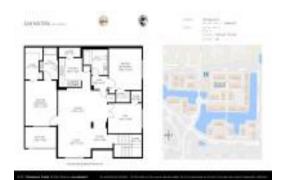

# Unit 2803 Sarento PI # 101 - San Matera the Gardens (30 blocks)

2803 Sarento PI # 101 - 2724-2730 Anzio Ct, Palm Beach Gardens, FL, Palm Beach 33410  $\,$ 

#### **Unit Information**

 MLS Number:
 RX-10981826

 Status:
 Active

 Size:
 1,445 Sq ft.

Bedrooms: 3
Full Bathrooms: 2
Half Bathrooms: 0
Parking Spaces: Open

View:

 Rental Price:
 \$3,100

 List PPSF:
 \$2