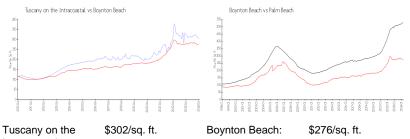

## **Market Information**

Palm Beach:

\$475/sq. ft.

| Intracoastal:  | •             |
|----------------|---------------|
| Boynton Beach: | \$276/sq. ft. |