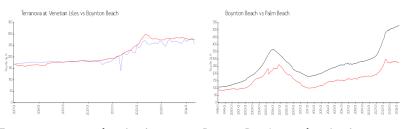

#### **Market Information**

Terranova at \$256/sq. ft. Boynton Beach: \$277/sq. ft.

Venetian Isles:

Boynton Beach: \$277/sq. ft. Palm Beach: \$476/sq. ft.