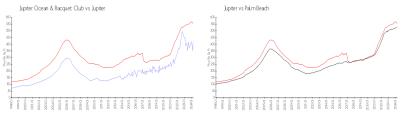

#### **Market Information**

Jupiter Ocean &

\$413/sq. ft.

Jupiter:

\$557/sq. ft.

Racquet Club: Jupiter:

\$557/sq. ft.

Palm Beach: \$475/sq. ft.

## **Inventory for Sale**

Jupiter Ocean & Racquet Club 6% Jupiter 3% Palm Beach 3%

#### Avg. Time to Close Over Last 12 Months

Jupiter Ocean & Racquet Club 63 days Jupiter 66 days Palm Beach 56 days