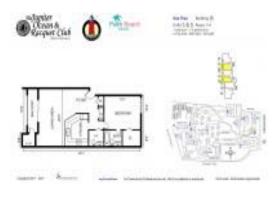

# Unit Sea Rise B-403 - Jupiter Ocean & **Racquet Club**

Sea Rise B-403 - 1605 S US Hwy 1, Jupiter, FL, Palm Beach 33477

#### **Unit Information**

MLS Number: RX-10981877 Status: Active 860 Sq ft. Size:

Bedrooms: Full Bathrooms: 1 Half Bathrooms:

Assigned, Guest Parking Spaces:

View: Pond Rental Price: \$4,300 List PPSF: \$5 \$379,000 Valuated Price: Valuated PPSF: \$441