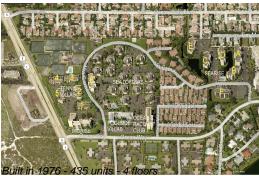

# **Building Information**

Number of units: 435 Number of active listings for rent: 0 Number of active listings for sale: 25 Building inventory for sale: 5% Number of sales over the last 12 months: 21 Number of sales over the last 6 months: Number of sales over the last 3 months:

## **Building Association Information**

Jupiter Ocean & Racquet Club AssociationAddress: 1605 U.S. 1, Jupiter, FL 33477 Phone:(561) 747-5331

http://jorcinc.net/site/