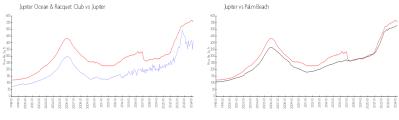

#### **Market Information**

Jupiter Ocean &

& \$413/sq. ft.

Jupiter:

\$557/sq. ft.

Racquet Club: Jupiter:

\$557/sq. ft.

Palm Beach:

\$475/sq. ft.

Jupiter Ocean & Racquet Club6%Jupiter3%Palm Beach3%

## Avg. Time to Close Over Last 12 Months

| Jupiter Ocean & Racquet Club | 63 days |
|------------------------------|---------|
| Jupiter                      | 66 days |
| Palm Beach                   | 56 days |