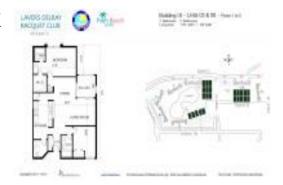

# Unit 9403 - Lavers Delray Racquet Club I to IX

9403 - 950 Egret Cir, Delray Beach, FL, Palm Beach 33444

#### **Unit Information**

 MLS Number:
 RX-10981939

 Status:
 Active

 Size:
 1,175 Sq ft.

Bedrooms: 2 Full Bathrooms: 2 Half Bathrooms: 0

Parking Spaces: Assigned, Guest

 View:
 Tennis

 Rental Price:
 \$2,500