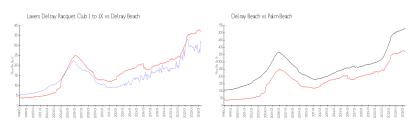

#### Market Information

Lavers Delray \$316/sq. ft.

Racquet Club I to IX:

Delray Beach: \$371/sq. ft.

Delray Beach: \$371/sq. ft.

Palm Beach: \$476/sq. ft.