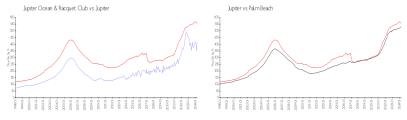

# Unit Sea Rise A-408 - Jupiter Ocean & Racquet Club

Sea Rise A-408 - 1605 S US Hwy 1, Jupiter, FL, Palm Beach 33477

#### **Unit Information**

 MLS Number:
 RX-10981940

 Status:
 Active

 Size:
 1,183 Sq ft.

 Bedrooms:
 2

Bedrooms: 2
Full Bathrooms: 2
Half Bathrooms: 0
Parking Spaces: A

 Parking Spaces:
 Assigned

 View:
 Lake