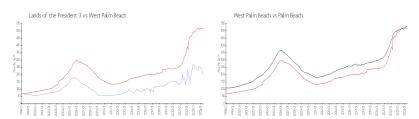

#### **Market Information**

Lands of the \$202/sq. ft. West Palm Beach: \$515/sq. ft.

President 3:

West Palm Beach: \$515/sq. ft. Palm Beach: \$476/sq. ft.