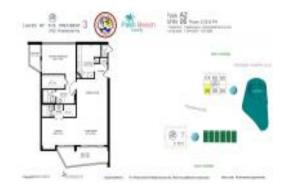

## Unit 1006 - Lands of the President 3

1006 - 2400 Presidential Wy, West Palm Beach, FL, Palm Beach 33401

#### **Unit Information**

 MLS Number:
 RX-10981953

 Status:
 Active

 Size:
 1,429 Sq ft.

 Bedrooms:
 2

Bedrooms: 2 Full Bathrooms: 2 Half Bathrooms: 0

Parking Spaces: Assigned, Garage - Building, Guest

 View:
 City,Golf