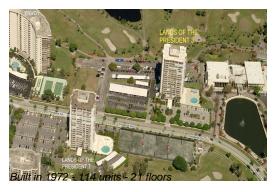

### **Building Information**

Number of units: 114
Number of active listings for rent: 0
Number of active listings for sale: 15
Building inventory for sale: 13%
Number of sales over the last 12 months: 7
Number of sales over the last 6 months: 3
Number of sales over the last 3 months: 2

#### **Building Association Information**

The Land Of The President Condominium Three Association Inc Lincoln Tower 2400 Presidential Way Wa10 West Palm Beach, FL33401 (561) 686-2972